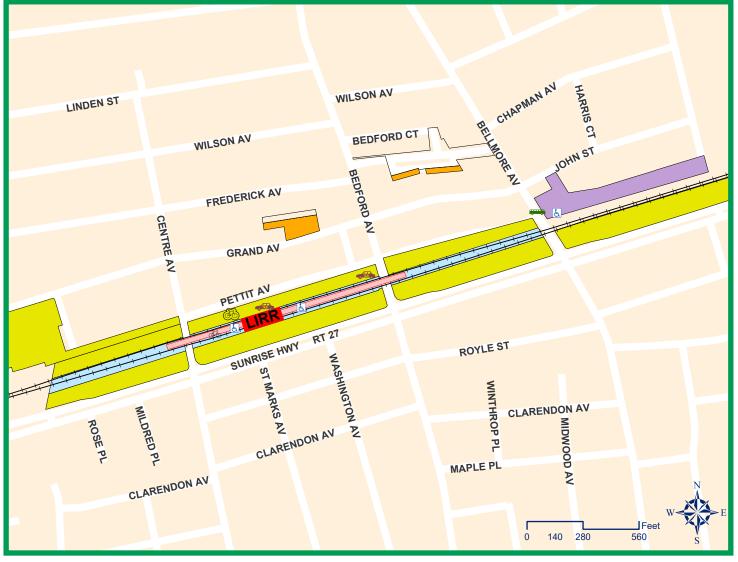

#### MAP LEGEND

#### LIRR Station/Ticket Office

Parking: Free, unrestricted parking, operated by the Town of Hempstead Resident Permit Required. operated by the Town of Hempstead Off-peak parking, 9am - 9pm, operated by the Town of Hempstead Free, unrestricted parking, operated by the Long Island Rail Road

🛓 ADA Parking 🚲 Bike Rack 🝈 Bike Locker