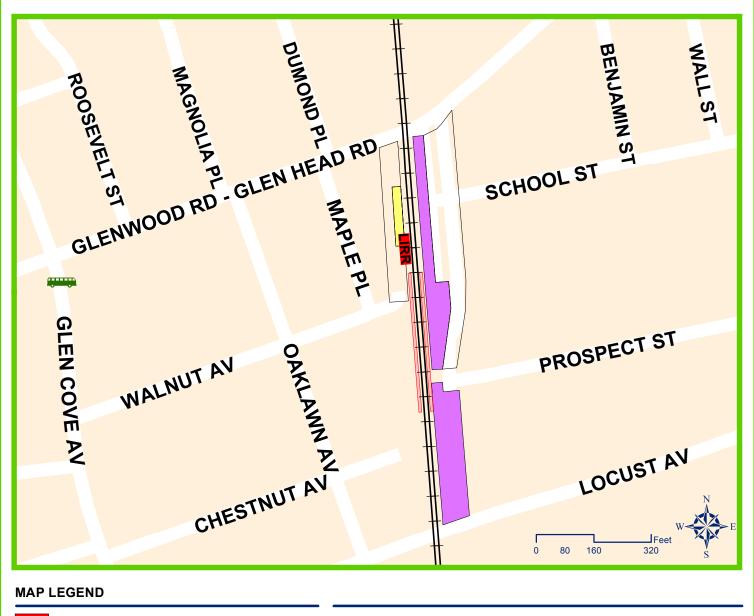

#### MAP LEGEND

### **Parking Facilities**

A Town of Oyster Bay Resident Permit is required

Parking is free and unrestricted; no fee or permit is required

ADA Parking ABike Rack ABIKE Locker

Bus Information

NICE, 516-228-4000

## PARKING FACILITY INFORMATION

The Town of Oyster Bay is responsible for snow removal, maintenance, the issuance of permits and all parking issues at the Glen Head LIRR station.

For snow removal or maintenance call 516-677-5700 To obtain a permit or for other parking information call 516-624-6327

#### LIRR STATION INFORMATION

The LIRR is responsible for snow removal, cleanliness and maintenance of the station, platforms and tracks.

To report a problem at the station, call 511 (say LIRR) or call (718) 217-5477