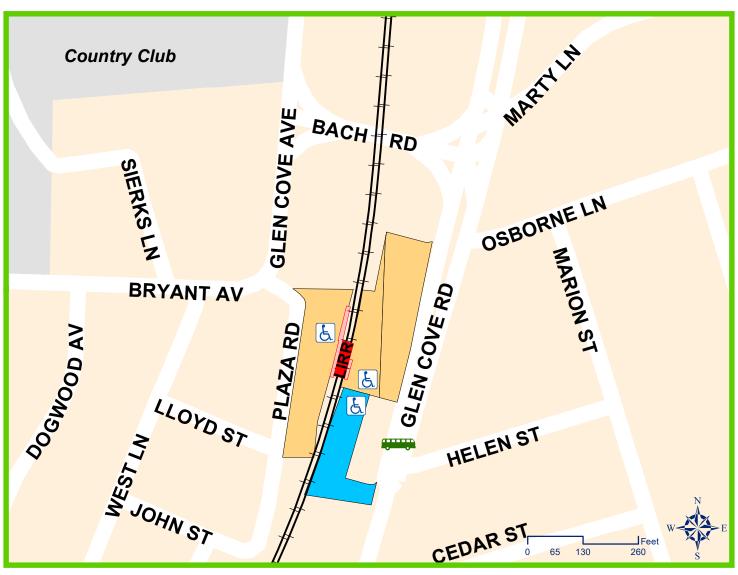

# Parking, Bus and Taxi Information **Greenvale Station**

#### MAP LEGEND

LIRR Station

### **Parking Facilities**

- A Village of Roslyn Harbor Resident or Non-Resident Permit is required
- Daily parking meters, no permit required
- ADA Parking & Bike Rack & Bike Locker

Bus Routes

NICE, 516-336-6600

N27, Glen Cove to Roosevelt Field/Hempstead

Taxis - 516-671-0707