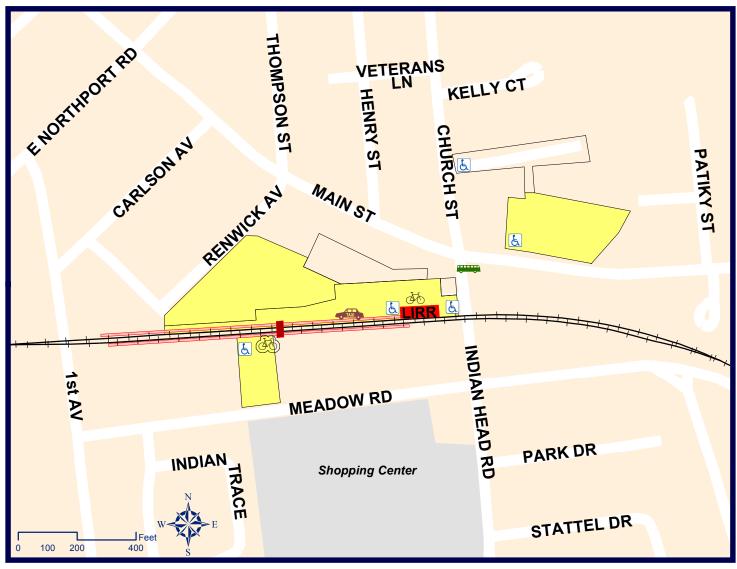

# Parking, Bus and Taxi Information Kings Park Station

### **MAP LEGEND**

Parking: All parking facilities are operated by the Town of Smithtown

- Parking is free and unrestricted. no fee or permit is required
- ☐ Not commuter parking

## PARKING FACILITY INFORMATION

The Town of Smithtown is responsible for snow removal, maintenance, bike lockers and the issuance of parking permits for all parking facilities at the Kings Park LIRR station.