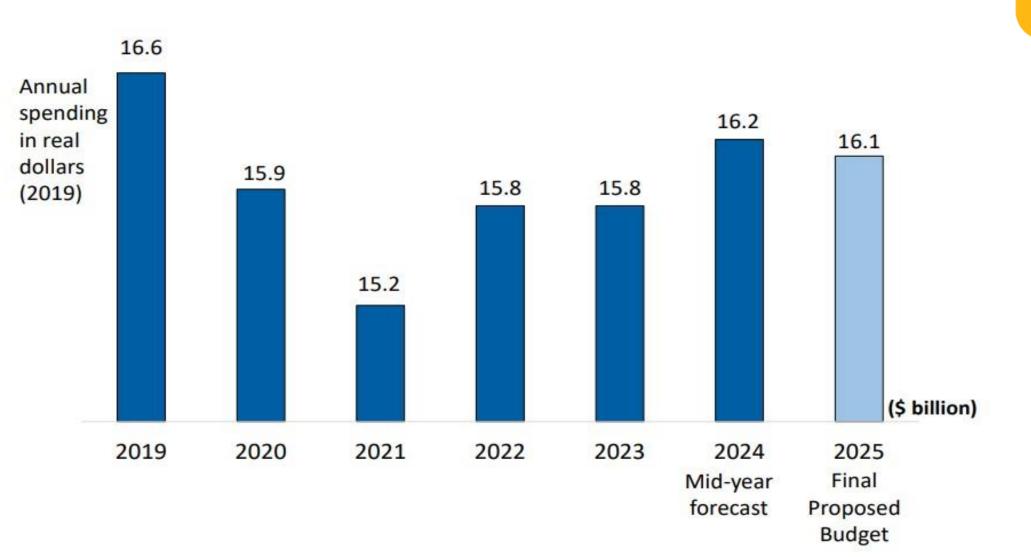

#### With New Efficiencies, MTA Budget Has Shrunk 3% Since 2019

Achieve Financial Stability & Viability