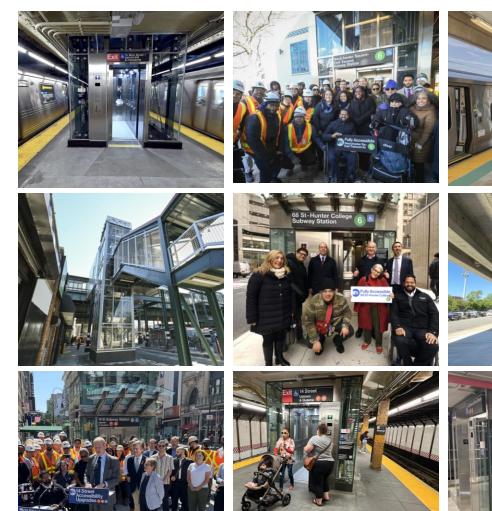

## **9** New ADA Stations

#### NYCT:

- ✓ 6 Av L
- ✓ Queensboro Plaza NW7
- ✓ 14 St 123
- ✓ 14 St FM
- ✓ 68 St-Hunter College 6
- ✓ Westchester Sq-East Tremont Av 6
- ✓ Woodhaven Blvd JZ

#### LIRR:

- ✓ Amityville
- ✓ Lindenhurst

Strengthen & Expand