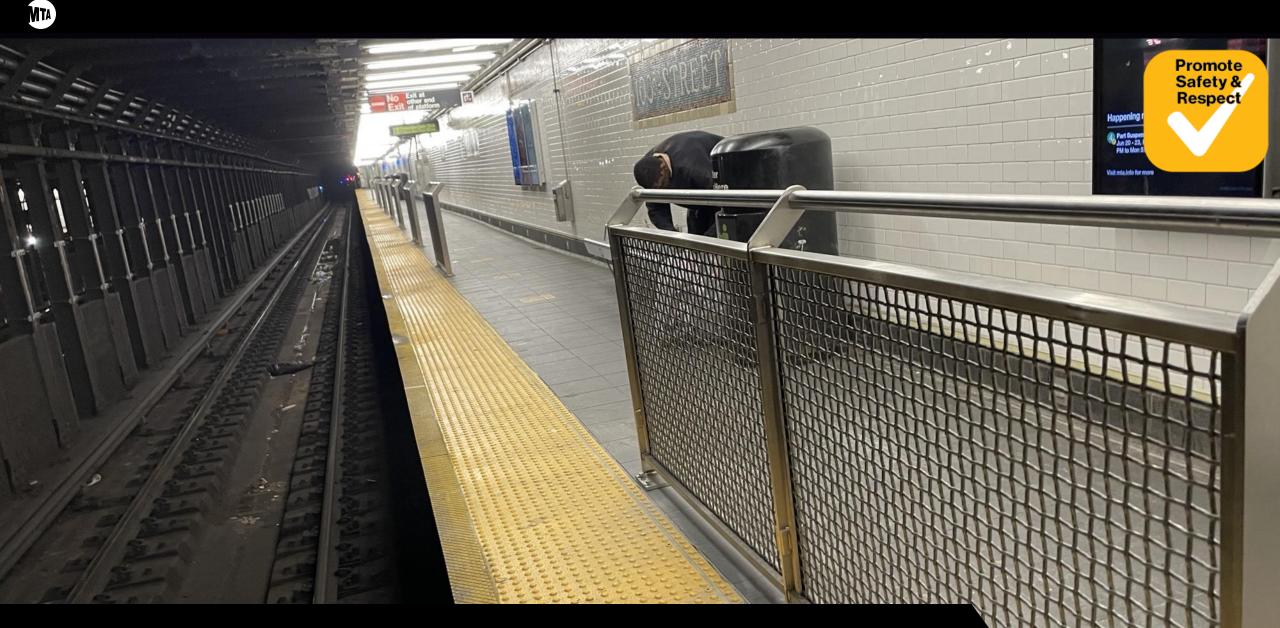

# MTA Board Meeting





MARAN PAR

## **Rising Customer Satisfaction**

Entry

GO

Increase Appeal for Customers

MTA

Entry



#### With New Efficiencies, MTA Budget Has Shrunk 3% Since 2019



Achieve Financial Stability & Viability

## Growing Ridership

Deliver Better Service

> Bowlin Breen

28HM

MTA

Improving Service

ACCESS-A-RIDE

SEATS 4

Ø.

F.F.

CBUS

Deliver Better Service

MTA

Л



### Queen Bus Network Redesign

Keeping Riders Safe

NYPD POLICE Promote Safety & Respect

wson St

MTA)



### Keeping Riders Safe – Subway Cameras



## Keeping Riders Safe – LED Lighting

MTA



### Keeping Riders Safe – Platform Barriers







## **Testing New Fare Gates**

100



## The New York Times

**:** TheUpshot

### Here Is Everything That Has Changed Since Congestion Pricing Started in New York

#### Fewer cars. Faster travel. Less honking. And some questions we still can't answer.

By Emily Badger, Stefanos Chen, Asmaa Elkeurti, Winnie Hu, Francesca Paris and Ethan Singer

The reporters sought information from everyone they could think of, including the M.T.A., the Fire Department, restaurant-booking platforms, researchers and one yellow school bus company.

May 11, 2025

Policy changes often take years to show results. Even then, you may have to squint to see them.

And then there is congestion pricing in New York.

#### What's changed since the toll began?

| Cars